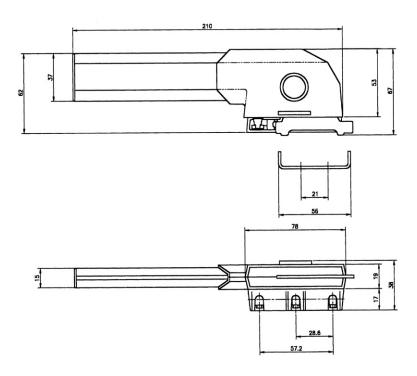

### TECHNICAL SPECIFICATION - CHAIN OPENER MARK II

## Maunal controls - Chain opener mark II

This inconspicuous opener features a fully retracting stainless steel chain with quick release window attachments to facilitate window cleaning.

With an internal projection of 64mm (2 1/2") the enclosed chain case permits ease of operation whilst allowing close fitting of curtains or blinds.

Available complete in both

250mm (10") and 400mm (16") travel increments, the chain opener will remain as rigid as a peg stay when extended throughout it's

working lifetime.

The all metal chain opener has a high resistant polyester powder coated finish.

- 250mm
- 400mm
- Stainless steel chain