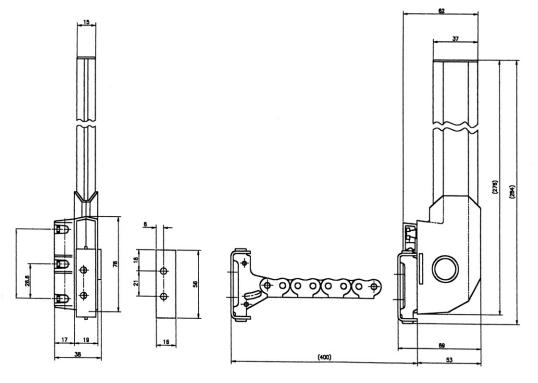

### TECHNICAL SPECIFICATION - CHAIN OPENER MARK II

## Maunal controls - Chain opener mark II

This inconspicuous opener features a fully retracting stainless steel chain with quick release window attachments to facilitate window cleaning.

With an internal projection of 64mm (2 1/2") the enclosed chain case permits ease of operation whilst allowing close fitting of curtains or blinds.

Available complete in both

250mm (10") and 400mm (16") travel increments, the chain opener will remain as rigid as a peg stay when extended throughout it's

working lifetime.

The all metal chain opener has a high resistant polyester powder coated finish.

- 250mm
- 400mm
- Stainless steel chain