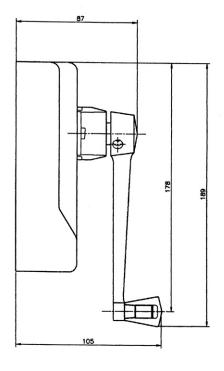

#### **TECHNICAL SPECIFICATION - MAXI**

An operator designed for applications

requiring maximum range of vents.

Ideal for use with larger and heavier windows.

- Handle 125mm (5")
- Width 92.4mm
- Length 150.4mm
- Box depth 44mm
- Overall depth 102.5mm