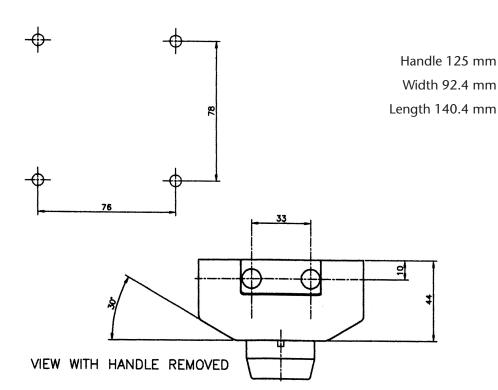

An operator designed for applications

requiring maximum range of vents.

Ideal for use with larger and heavier windows.

- Handle 125mm (5")
- Width 92.4mm
- Length 150.4mm
- Box depth 44mm
- Overall depth 102.5mm

#### **Part Numbers**

Part No. 213240

Handle Part No. 201647

Trust & Traction Force 32kg

Teleflex Morse.