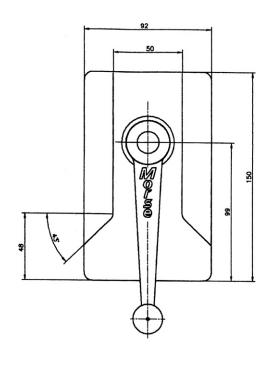

#### **TECHNICAL SPECIFICATION - MAXI**

An operator designed for applications

requiring maximum range of vents.

Ideal for use with larger and heavier windows.

- Handle 125mm (5")
- Width 92.4mm
- Length 150.4mm
- Box depth 44mm
- Overall depth 102.5mm