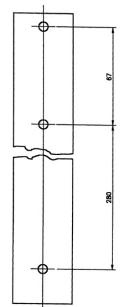

#### **TECHNICAL SPECIFICATION - MIDI**

Handle 100mm (4") 714671 W-46mm L-384mm Box-25mm O/all D-83mm

FIXING HOLE POSITIONS