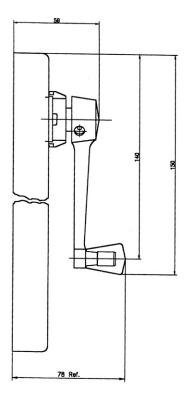

Handle 100mm (4")
Width 46mm
Length 384mm
Box 25mm Overall depth 83mm

#### **TECHNICAL SPECIFICATION - MIDI**

Handle 100mm (4") 714671 W-46mm L-384mm Box-25mm O/all D-83mm

FIXING HOLE POSITIONS