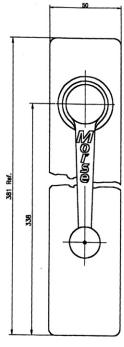

Handle 100mm (4")
Width 46mm
Length 384mm
Box 25mm Overall depth 83mm

#### **TECHNICAL SPECIFICATION - MIDI**

Handle 100mm (4") 714671 W-46mm L-384mm Box-25mm O/all D-83mm

FIXING HOLE POSITIONS