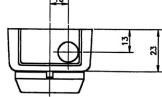

#### **TECHNICAL SPECIFICATION - MINI**

Handle 100 mm Width 44 mm length 89 mm

VIEW WITH HANDLE REMOVED