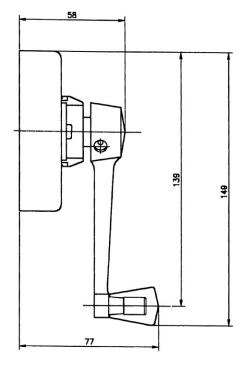

- Handle 100mm (4")
- Width 44mm
- Length 89mm
- Box depth 24mm
- Overall length 83mm (including handle)

#### **TECHNICAL SPECIFICATION - MINI**

Handle 100 mm Width 44 mm length 89 mm

VIEW WITH HANDLE REMOVED