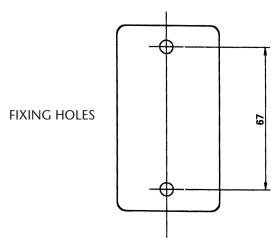

#### **TECHNICAL SPECIFICATION - MINI**

Handle 100 mm Width 44 mm length 89 mm

VIEW WITH HANDLE REMOVED