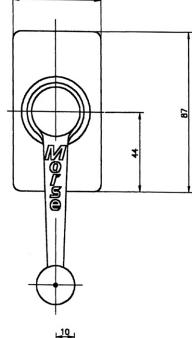

- Handle 100mm (4")
- Width 44mm
- Length 89mm
- Box depth 24mm
- Overall length 83mm (including handle)

#### **TECHNICAL SPECIFICATION - MINI**

Handle 100 mm Width 44 mm length 89 mm

VIEW WITH HANDLE REMOVED